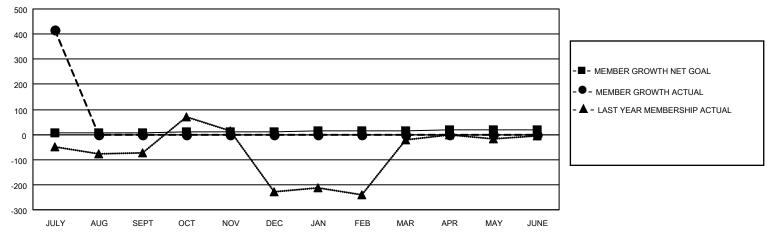

## GOALS AND ACTUAL MEMBERS CUMULATIVE

| 77 CLUBS OF 139 ADDED 1 OR | GENDER DISTRIBUTION             |                                                                                                                                     |  |
|----------------------------|---------------------------------|-------------------------------------------------------------------------------------------------------------------------------------|--|
| WORE NEW WEINBERS          | MALE<br>FEMALE                  | 3,244 (78.87%)<br>868 (21.10%)                                                                                                      |  |
|                            | NON BINARY PREFER NOT TO ANSWER | 1 (0.02%)<br>TO ANSWER 0 (0.00%)                                                                                                    |  |
|                            | THE ENTITY TO ANOTHER           | 0 (0.0070)                                                                                                                          |  |
| CLICK HERE FOR CUMULATIVE  | TOTAL FAMILY UNIT MEMBERS 1,230 |                                                                                                                                     |  |
| MEMBERSHIP DATA            |                                 |                                                                                                                                     |  |
|                            | FAMILY MEMBERS PAYING HAL       | LF DUES 717                                                                                                                         |  |
|                            | MORE NEW MEMBERS                | MORE NEW MEMBERS  MALE FEMALE NON BINARY PREFER NOT TO ANSWER  CLICK HERE FOR CUMULATIVE MEMBERSHIP DATA  TOTAL FAMILY UNIT MEMBERS |  |

## MONTHLY MEMBERSHIP PROGRESS REPORT

LOCATION INDIA District 320 D Results as of: 7/31/2023

| Clubs RESULTS FOR 2023-2024 |   |    |   | Members RESULTS FOR 2023-2024 |   |     |     |
|-----------------------------|---|----|---|-------------------------------|---|-----|-----|
|                             |   |    |   |                               |   |     |     |
| JULY/AUG/SEPT               | 3 | 10 | 0 | JULY/AUG/SEPT                 | 5 | 610 | 152 |
| OCT/NOV/DEC                 | 2 | 0  | 0 | OCT/NOV/DEC                   | 5 | 0   | 0   |
| JAN/FEB/MAR                 | 1 | 0  | 0 | JAN/FEB/MAR                   | 5 | 0   | 0   |
| APR/MAY/JUNE                | 1 | 0  | 0 | APR/MAY/JUNE                  | 5 | 0   | 0   |