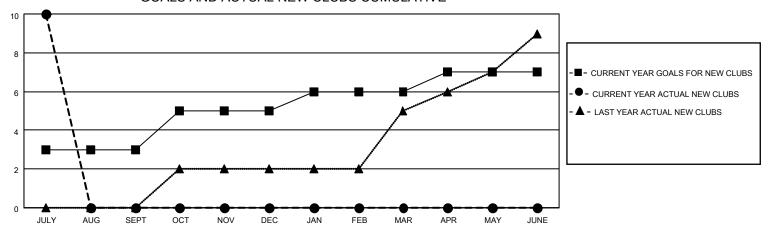

## GOALS AND ACTUAL NEW CLUBS CUMULATIVE

## MONTHLY MEMBERSHIP PROGRESS REPORT

LOCATION INDIA District 320 D Results as of: 7/31/2023

| Clubs RESULTS FOR 2023-2024 |   |    |   | Members RESULTS FOR 2023-2024 |   |     |     |
|-----------------------------|---|----|---|-------------------------------|---|-----|-----|
|                             |   |    |   |                               |   |     |     |
| JULY/AUG/SEPT               | 3 | 10 | 0 | JULY/AUG/SEPT                 | 5 | 610 | 152 |
| OCT/NOV/DEC                 | 2 | 0  | 0 | OCT/NOV/DEC                   | 5 | 0   | 0   |
| JAN/FEB/MAR                 | 1 | 0  | 0 | JAN/FEB/MAR                   | 5 | 0   | 0   |
| APR/MAY/JUNE                | 1 | 0  | 0 | APR/MAY/JUNE                  | 5 | 0   | 0   |